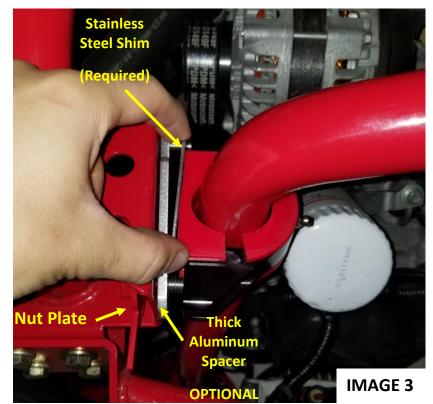

NOTE: The use of the thick ¼" aluminum spacer is optional and allows for the bar to be mounted farther away from the balancer if desired.

NOTE: The stainless-steel shim is required to keep proper compression on the poly bushing.

- 8. Slide the stainless shim in between the bushing and the mount and ensure it is centered as you tighten the mounting bolts.
- Torque mounting bolts with 5/16" allen key to 20ftlbs. IMAGE 3
- **10.**Torque the sway bar end link nuts to <u>55ftlbs.</u>
- 11.Lower vehicle.