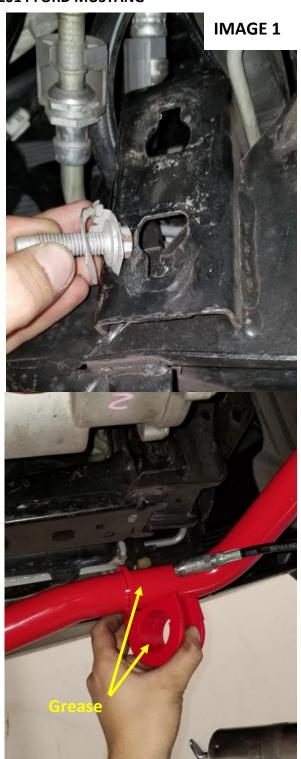

#### Instructions:

- **1.** Lift vehicle and safely support with jack stands under the frame rails.
- 2. Using a 17 and 18mm wrench, remove the sway bar end link nuts on the end of the sway bar. Leave the end link attached to the struts.
- **3.** Using a **15mm socket**, remove all (4) nuts on the sway bar mounting saddles then remove the sway bar.
- **4.** Remove all bolt clips that fastened the sway bar saddle to the radiator support and discard. *IMAGE 1*
- 5. Re-connect the end links to the desired hole location at the ends of the sway bar. We recommend that you start with the middle setting. Start the nut to support the bar but do not tighten yet.