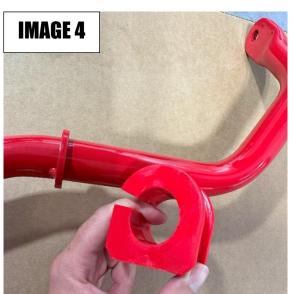

# SB051 - Rear Sway Bar Kit With Bushings - Non-adjustable

- 4. Using a **15 mm socket** and a **5 mm hex key**, remove the upper sway bar end links on both sides, as seen in **IMAGE 3**.
- 5. Remove the original sway bar from the car.
- 6. Pre-grease the sway bar bushing by rubbing grease on the inside of the BMR sway bar bushing.
- 7. Slip the bushing over the sway bar and rest against the thrust washer, as seen in **IMAGES 4 and 5**.
- 8. Install the new BMR sway bar with bushings and brackets. IMAGE 6