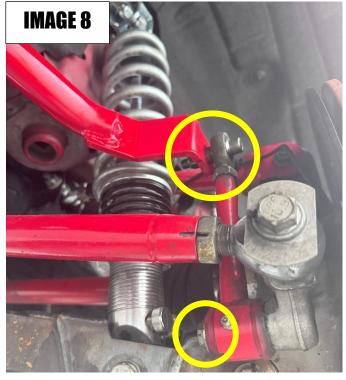

## SB051 - Rear Sway Bar Kit With Bushings - Non-adjustable

- 9. Using the (4) sway bar bushing 10 mm bolts, thread till finger tight. IMAGE 7
- 10. Install the sway bar end links using a **15 mm wrench** for the bottom of the end link and a **9/16 socket** and **5/16 Allen key** for the top of the end link; torque the top and bottom to **35 ft-lbs**. **IMAGE 8**