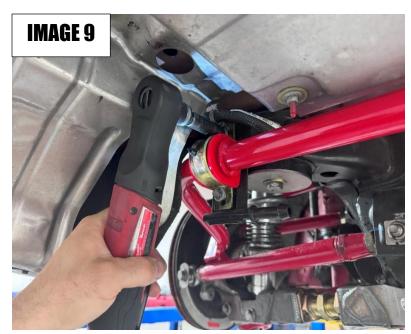

- 11. Using a **10 mm socket**, tighten the sway bar bushing bolts to **35 ft-lbs**. **IMAGE 9**
- 12. Grease the fittings on the sway bar bushings with BMR part # SUL41150 (Superlube Synthetic grease)
- 13. Remove the jack stands and lower the vehicle.