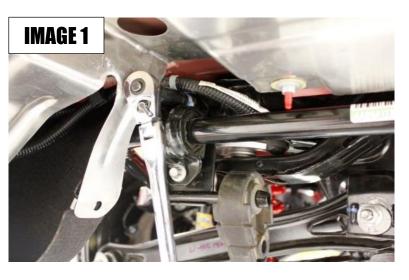

### **INSTALLATION:**

- 1. Lift the rear of the vehicle and support it with jack stands under the frame rails. Ensure your jack and jack stand placement doesn't interfere with the removal of the original sway bar.
- 2. Using a 10 mm socket, remove the stock sway bar mounting bolts as shown in IMAGE 1.
- 3. Using a **15 mm wrench or socket**, disconnect both rear lower sway bar links from the hub assembly. **IMAGE 2**.