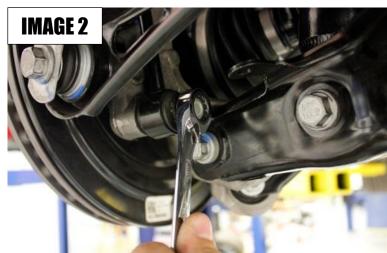

### **INSTALLATION:**

- 1. Lift the rear of the vehicle and support it with jack stands under the frame rails. Ensure your jack and jack stand placement doesn't interfere with the removal of the original sway bar.
- 2. Using a 10 mm socket, remove the stock sway bar mounting bolts as shown in IMAGE 1.
- 3. Using a **15 mm wrench or socket**, disconnect both rear lower sway bar links from the hub assembly. **IMAGE 2**.