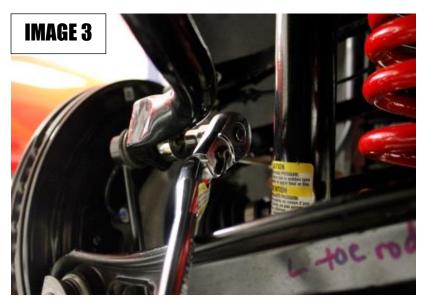

# SB051 - Rear Sway Bar Kit With Bushings - Non-adjustable

- 4. Using a **15 mm socket** and a **5 mm hex key**, remove the upper sway bar end links on both sides, as seen in **IMAGE 3**.
- 5. Remove the original sway bar from the car.
- 6. Pre-grease the sway bar bushing by rubbing grease on the inside of the BMR sway bar bushing.
- 7. Slip the bushing over the sway bar and rest against the thrust washer, as seen in **IMAGES 4 and 5**.
- 8. Install the new BMR sway bar with bushings and brackets. IMAGE 6