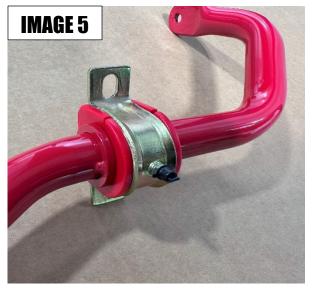

# SB051 - Rear Sway Bar Kit With Bushings - Non-adjustable

- 4. Using a **15 mm socket** and a **5 mm hex key**, remove the upper sway bar end links on both sides, as seen in **IMAGE 3**.
- 5. Remove the original sway bar from the car.
- 6. Pre-grease the sway bar bushing by rubbing grease on the inside of the BMR sway bar bushing.
- 7. Slip the bushing over the sway bar and rest against the thrust washer, as seen in **IMAGES 4 and 5**.
- 8. Install the new BMR sway bar with bushings and brackets. IMAGE 6