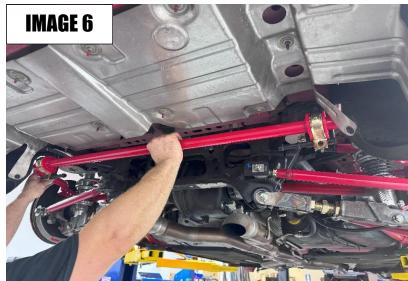

# SB051 - Rear Sway Bar Kit With Bushings - Non-adjustable

- 4. Using a **15 mm socket** and a **5 mm hex key**, remove the upper sway bar end links on both sides, as seen in **IMAGE 3**.
- 5. Remove the original sway bar from the car.
- 6. Pre-grease the sway bar bushing by rubbing grease on the inside of the BMR sway bar bushing.
- 7. Slip the bushing over the sway bar and rest against the thrust washer, as seen in **IMAGES 4 and 5**.
- 8. Install the new BMR sway bar with bushings and brackets. IMAGE 6