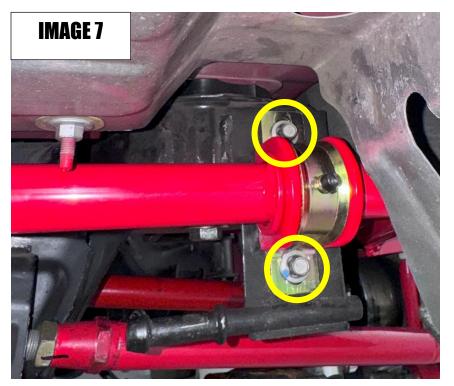

## SB051 - Rear Sway Bar Kit With Bushings - Non-adjustable

- 9. Using the (4) sway bar bushing 10 mm bolts, thread till finger tight. IMAGE 7
- 10. Install the sway bar end links using a **15 mm wrench** for the bottom of the end link and a **9/16 socket** and **5/16 Allen key** for the top of the end link; torque the top and bottom to **35 ft-lbs**. **IMAGE 8**