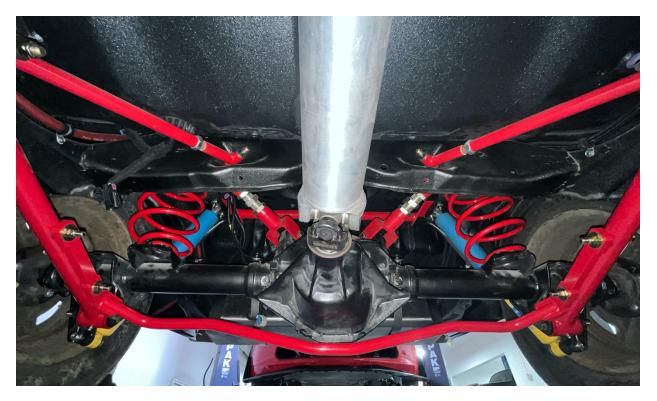

## SB402 Rear Sway Bar Installation Instructions

## Installation Instructions:

- 1. Raise rear of the car in the air and secure with jack stands.
- 2. Remove the four (4) bolts holding the rear sway bar to the lower control arms.
- 3. Install the provided nuts, bolts and washers as shown.
- 4. Tighten using a 5/8" socket and wrench and torque to **45 ft lbs.**