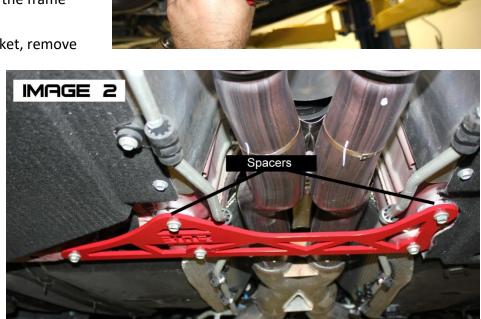

## **INSTALLATION:**

- Lift vehicle and safely support with stands under the frame rails.
- 2. Using a 13mm socket, remove
  - the (5) bolts that retain the OE brace to the floorpan.
- 3. Once the OE brace has been removed, bolt the BMR brace onto the floorpan using the factory hardware. Place the two aluminum spacer washers under

the front two bolts as shown in IMAGE 2.

- 4. Tighten all five bolts to 16 ft/lbs.
- 5. Lower vehicle.