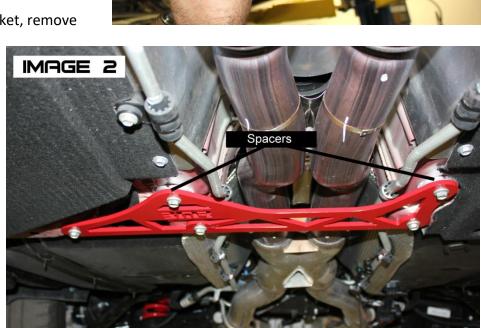

## **INSTALLATION:**

- Lift vehicle and safely support with stands under the frame rails.
- 2. Using a 13mm socket, remove
  - the (5) bolts that retain the OE brace to the floor pan.
- 3. Once the OE brace has been removed, bolt the BMR brace onto the floor pan using the factory hardware. Place the two aluminum spacer washers under

the front two bolts as shown in IMAGE 2.

- 4. Tighten all five bolts to 16 ft/lbs.
- 5. Lower vehicle.