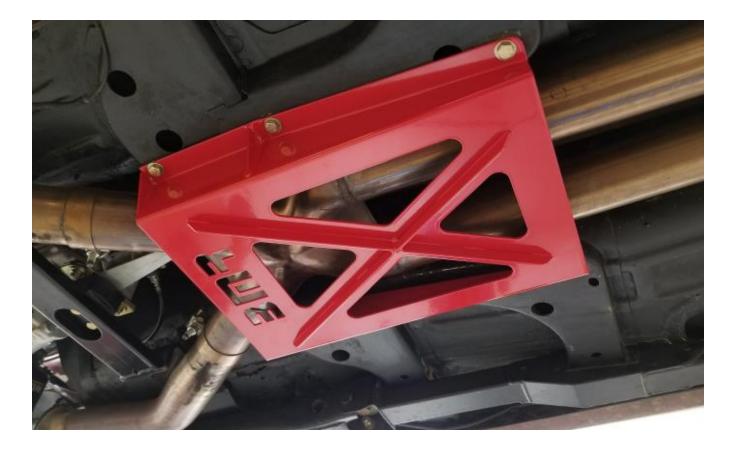

## Installation:

- 1. Lift the vehicle high enough to gain access to the driveshaft tunnel area. Support with jack stands.
- 2. Using the 9/16" socket, remove the six bolts holding the OE tunnel brace in place. Remove.
- 3. Position the BMR tunnel brace into place and install the provided 3/8" bolts with washers.
- 4. Torque bolts to 25 ft/lbs.
- 5. Lower vehicle.