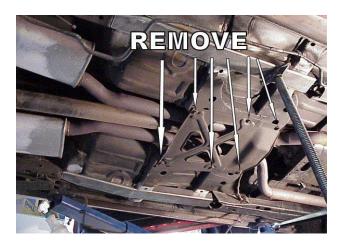

## Installation:

- 1. Lift the vehicle high enough to gain access to the driveshaft tunnel area. Support with jack stands.
- 2. Using the 9/16" socket, remove the six bolts holding the OE tunnel brace in place. Remove.
- 3. Position the BMR tunnel brace into place and install the provided 3/8" bolts with washers.
- 4. Torque bolts to 25 ft/lbs.
- 5. Lower vehicle.