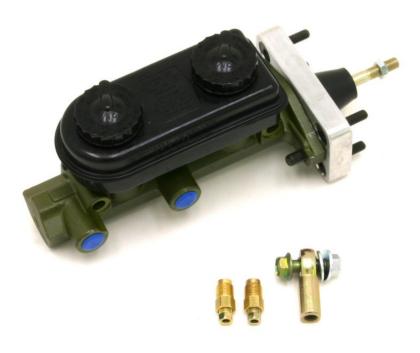

## MANUAL BRAKE CONVERSION KIT Part # MBK001

- 1. Remove the factory brake master cylinder and power brake booster.
- 2. Remove the brake pedal assembly.
- 3. Drill a 3/8" hole 1" above the original master cylinder rod mounting rivet.
- 4. Re-install the brake pedal assembly.
- 5. Bench bleed the BMR master cylinder then bolt it to the firewall using the supplied aluminum adapter.
- 6. Connect the master cylinder rod to the brake pedal using the supplied hardware.
- 7. Plumb brake lines.
- 8. Bleed brakes.