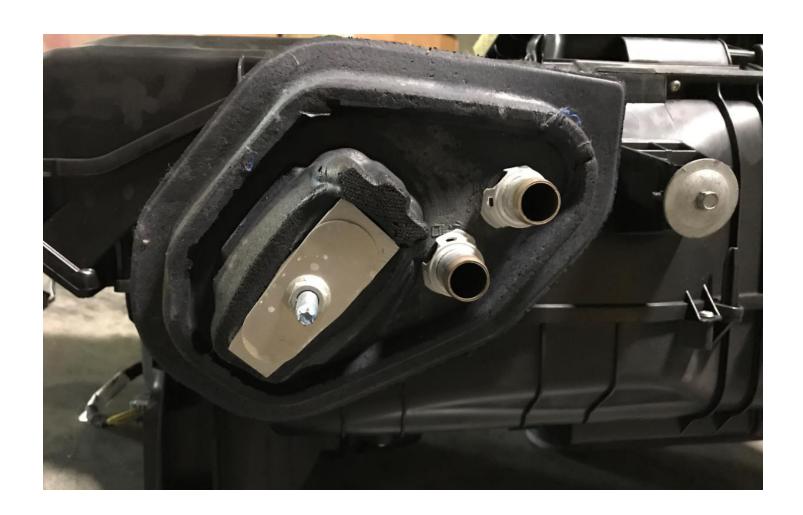

## Installation:

1. After removing as many AC components as desired(AC compressor, condeser, dryer and hardlines), use the factory nut to block of the AC hard lines. This plate will seal the hardlines from dirt and debris.